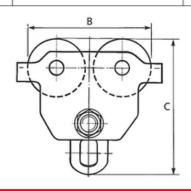

### DIMENSIONS

| PRODUCT CODE | WORKING LOAD LIMIT (W.L.L.) | A     | В     | С     | Н     |
|--------------|-----------------------------|-------|-------|-------|-------|
| PTOZSS005    | 0.5t                        | 260mm | 199mm | 193mm | 106mm |
| PTOZSS010    | 1.0t                        | 331mm | 246mm | 229mm | 127mm |
| PTOZSS020    | 2.0t                        | 350mm | 276mm | 268mm | 150mm |
| PTOZSS030    | 3.0t                        | 370mm | 332mm | 316mm | 173mm |
| PTOZSS050    | 5.0t                        | 385mm | 377mm | 360mm | 198mm |