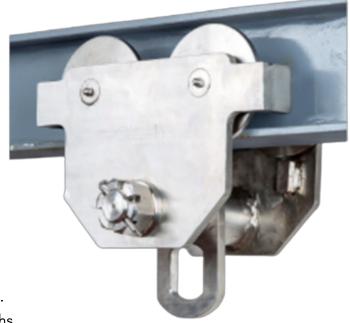

## **Stainless Steel Push Girder Trolley**

Suitable for humid and acidic environments, this robust lightweight industrial grade push trolley is made form 304 stainless steel for optimal rust and corrosion resistance. With the same characteristics as an all steel girder trolley, this unit meets the most demanding liftin application with ease.

### **Product Features**

- Anti-derailment side plates.
- Precision ball bearing trolley wheels.
- 304 grade stainless steel construction.
- Suitable for use with a manual or powered hoist.
- Adjustable to suit a variety of beam flange widths.