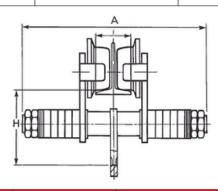

### DIMENSIONS

| PRODUCT CODE | WORKING LOAD LIMIT (W.L.L.) | A     | В     | С     | Н     |
|--------------|-----------------------------|-------|-------|-------|-------|
| PTOZSS005    | 0.5t                        | 260mm | 199mm | 193mm | 106mm |
| PTOZSS010    | 1.0t                        | 331mm | 246mm | 229mm | 127mm |
| PTOZSS020    | 2.0t                        | 350mm | 276mm | 268mm | 150mm |
| PTOZSS030    | 3.0t                        | 370mm | 332mm | 316mm | 173mm |
| PTOZSS050    | 5.0t                        | 385mm | 377mm | 360mm | 198mm |